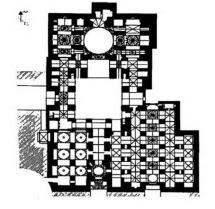

روبهرو، متعلق به کدام شهر تاریخی و شامل چه فضاهایی است؟
  - ۱) کاشان ـ بازارچه، میدان، خانه و یخچال
  - ۲) یزد ـ بازارچه، حسینیه، خانه و آبانبار
    - ۳) کرمان ـ حسينيه، مدرسه و آبانبار
    - ۴) بم \_ مسجد، بازار، خانه و زورخانه



- ۹۸ برای کدام مسجد، سه تاریخ ساخت، اظهار شده است؟
- «۵۰ هجری قرن اول، ۱۵۰ هجری قرن دوم و ۲۵۰ هجری قرن سوم»
- ۲) جامع کاشان

۱) جامع عتيق شيراز

۴) تاریخانه دامغان

- ٣) جامع فهرج
- ۹۹ ساختار اولیه معماری مسجد جامع قائن، چند ایوانی و مربوط به چه قرنی (هجری قمری) است؟
  - ۲) یک ایوانی، پنجم

۱) دو ایوانی، ششم

۴) چهار ایوانی، ششم

۳) دو ایوانی، پنجم

- **-۱۰۰** پوشش ایوان کرخه، کدام نوع بوده است؟
- ۲) تاق بندی
- ۱) تاق آهنگ
- ۱۰۱ پلان روبهرو، متعلق به کدام مسجد است؟
  - ١) كلان بخارا
  - ۲) امیر چخماق یزد
  - ۳) بیبی خانم سمرقند
  - ۴) حاج محمد جعفر اصفهان









### ۱۰۲ نقشه روبهرو، متعلق به کدام مورد است؟

- ١) آكروپليس آتن
- ۲) فوروم شهر روم
- ۳) فوروم شهر پمپئی
- ۴) مجموعه یادمانی پرگاموم آسیای صغیر



- ۱) بنای اولیه مسجد جامع یزد
  - ۲) مسجد جامع کاشان
  - ۳) مسجد میرعماد کاشان
  - ۴) بقعه چهلدختران يزد



۱۰۴- مرکز کدام شهر، روی شهری رومی بنا شد و طی قرون متمادی توسط سلاطین عرب و عثمانی دستخوش تغییـر و تحول شد؟

۴) بيتالمقدس

٣) كاظمين

۲) دمشق

۱) قاهره

۱۰۵- تصویر زیر، نمای عمومی کدام شهر تاریخی ایران را نشان میدهد؟



۲) گرگان

۳) همدان

۴) دامغان



۱۰۶ پس از تخریب حصار طهماسبی تهران و تحدید مجدد شهر، کدام نقشه تاریخی، در چه سالی (هجـری قمـری) و توسط چه فردی تهیه شد؟

۲) دارالخلافه ناصری ـ ۱۲۸۵ ـ عبدالغفار

۴) دارالخلافه تهران \_ ۱۲۳۳ \_ برهزین

۱) دارالخلافه تهران \_ ۱۲۵۶ \_ نازکف

۳) دارالخلافه ناصری ـ ۱۲۳۳ ـ کرشیش

852A صفحه ۱۴ مر