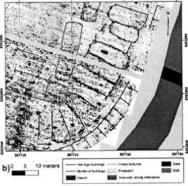

۱۶۰ تصاویر زیر، مربوط به خروجی اولیه و تفسیر ثانویه از قلعهای در سوئد است. از کدام روش برداشت غیرمخرب استفاده

شده است؟

IRT (1

GPR (7

XRD (T

Photogrammetry (\*