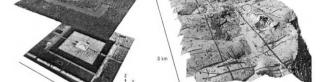

### ۱۳۵ علت ترکخوردگی در ستون روبهرو چیست؟

- ۱) بار سنگین سقف
  - ۲) کمانش ستون
- ۳) رانش ناشی از سقف
- ۴) خروج برآیند نیروها از هسته مرکزی