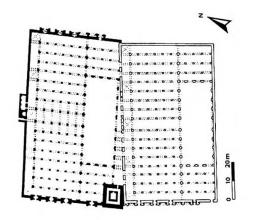

۴) کاروانسرای گنجعلیخان کرمان

۸۶ پلان روبهرو، مربوط به مسجد جامع کدام شهر است؟

۱) نائین

۲) تبریز

۳) گلیایگان

۴) اردستان

۸۷ - سه بنای زیر، به تر تیب از راست به چپ، متعلق به چه کار کردی هستند؟

- ۱) مسجد \_ مدرسه \_ کاروانسرا
- ۲) مسجد \_ سرا در بازار \_ مدرسه
  - ۳) آرامگاه ـ مدرسه ـ مدرسه
  - ۴) خانقاه \_ مسجد \_ مدرسه