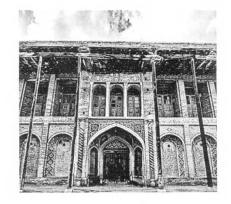

### ۸۱ تصویر روبهرو، متعلق به کدام اثر تاریخی است؟

- ۱) کاخ سرهنگآباد، زواره
- ۲) مسجدجامع عجبشیر
- ۳) خانه تاریخی حبیبی، خوانسار
- ۴) کاروانسرای شمسالسلطنه، نراق