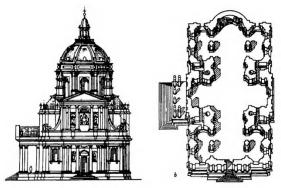

### $-\Lambda$ تصاویر زیر، متعلق به کدام بنا و سبک معماری است؟

- ۱) کلیسای سوربن فرانسه ـ باروک
- ۲) کلیسای سانتا ماریا دلاکونسولا تسیونه ایتالیا ـ رنسانس
- ۳) کلیسای سان میناتوال مونته فلورانس ـ سبک توسکان
- ۴) کلیسای تئوتوکس شهر هوسیوس لوکاس ـ صدر مسیحیت