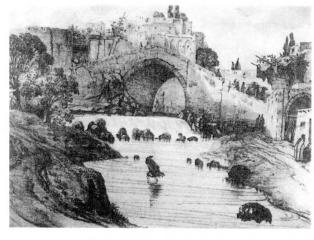

### ۱۳۵ علت ترکخوردگی در ستون روبهرو چیست؟

- ۱) بار سنگین سقف
  - ۲) کمانش ستون
- ۳) رانش ناشی از سقف
- ۴) خروج برآیند نیروها از هسته مرکزی