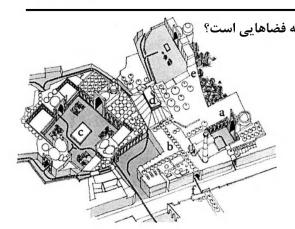

مرمت (کد ۲۵۰۵) معمد ۱۲

- ۹۵ تصویر روبهرو، متعلق به مرکز تاریخی در کدام شهر و شامل چه فضاهایی است؟
  - ۱) یزد \_ مدرسه، امامزاده و مقبره
  - ۲) شیراز \_ مسجد، بازار، مدرسه و میدان
  - ۳) تجریش تهران ـ امامزاده، بازار و تکیه
  - ۴) سمنان \_ مسجد، بازار، تکیه و امامزاده
- 9۶- کدام معمار، در فاصله سالهای ۱۹۶۹ تا ۱۹۷۱ به عنوان مشاور یونسکو در ایران مأموریت داشت تا چند اثر معماری همچون مسجد جامع قروه، مسجد وکیل، مدرسه خان و مجموعه شیخ صفیالدین اردبیلی را مطالعه کند؟
  - ۲) ام ای ویور