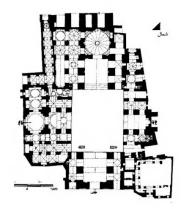

۸۸ پلان زیر، به کدام مسجد تعلق دارد و در کجا واقع است؟

۲) قرویین ـ فاس

۳) کتبیه ـ مراکش

۴) جامع متوکل ـ سامرا

مرمت (کد ۲۵۰۵) عقصه ۱۱