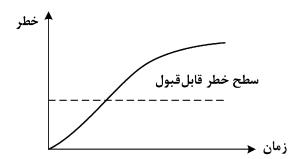

۳) رطوبت

۱۵۲- نمودار مقابل بیانگر کدام حالت و پدیدهای است که برای بنا، مشکل ایجاد می کند؟

١) جنبهٔ اتفاقى دارند مثل زلزله

۲) متناوب قابل پیش بینی هستند مثل نشست زمین

٣) متناوب قابل پیشبینی هستند مثل تغییرات سطحآب