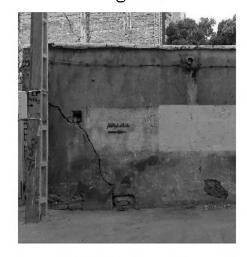

ل معماری سنتی

۴) هرگونه مداخلهای که موجب از بین رفتن ارزشهای مکان و اموال شود، قابل توجیه نیست.

Telegram: @uni k



### ۱۳۵ علت ترکخوردگی در ستون روبهرو چیست؟

- ۱) بار سنگین سقف
  - ۲) کمانش ستون
- ۳) رانش ناشی از سقف
- ۴) خروج برآیند نیروها از هسته مرکزی

### ۱۳۶- از کدام روش، می توان برای بررسی ساختاری و توپوگرافی سطحی مواد و مصالح استفاده کرد؟

۲) ترموگرافی

۱) اولتراسونیک

۴) طیف جذب اتمی

- ۳) میکروسکوپ الکترونی روبشی
- ۱۳۷- در تقویت و استحکامبخشی ساختارهای گلی، اتصال ماده تقویت کننده با سازه اصلی باید چگونه باشد؟
  - ۴) مماسی

- ۳) برشی
- ۲) فشاری
- ۱) کششی

### ۱۳۸ در عکس روبهرو، نام ترک و علت آن چیست؟

- ا پیوار دیوار دیوار دیوار  $f_{\rm h}$  (۱
  - ر دیوار کوتاه ابتدای دیوار  $f_{
    m c}$  (۲
  - ۳ پایدای دیوار لند ابتدای دیوار  $f_a$ 
    - پیچش در ابتدای دیوار  $f_c$  (۴



- ۱۳۹- کدام شیوه تست نوین می تواند بر میزان مؤثر بودن فرایندهای مرمت، به عنوان مثال تزریق مخلوطهای ملات در سازههای بنایی کارساز باشد؟
  - ۲) گرمانگاری

۱) تستهای صوتی و فراصوتی

۴) مغناطیسسنجی

- ۳) آندوسکویی
- ۱۴۰ تصاویر زیر مربوط به سکونتگاههای تاریخی پنهان شده در زیر پوشش سبز هستند. کدام فناوری قادر به تهیه این
  - تصاویر و عبور از لایه سبز است؟



- ۲) LIDAR (لیدار)
- ۳) IRT (حرارتسنجی مادون قرمز)
- ۴) Photogrammetry (فتوگرامتری)



- ۱۴۱- همه موارد از مزایای روش فتوگرامتری محسوب میشوند، بهجز ...............
- ۲) ارائه دادههای متریک از بافت شیء

۱) تجهیزات کمهزینه و قابل حمل

- ۴) ارائه مدلهای سهبعدی در طیف وسیعی از شیء تا شهر
- ۳) وابستگی بهدقت و وضوح دوربین



### ۱۴۲ علت ترکخوردگی در عکس مقابل چیست؟

- ۱) چرخش طولی دیوار سمت راست
- ۲) نشست در ابتدای دیوار تر کخورده
- ۳) نشست در اب