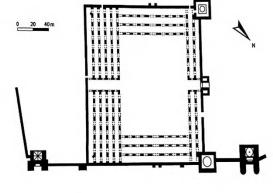

### ۸۲ نقشه روبهرو، به کدام مسجد تعلق دارد و در کجا واقع است؟

- ۱) ابودلف \_ سامرا
- ۲) جامع متوکل ـ سامرا
  - ٣) الازهر \_ قاهره
  - ۴) حاکم \_ قاهره