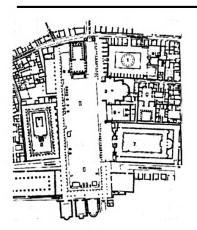

وبهرو، متعلق به کدام شهر تاریخی و شامل چه فضاهایی است؟
  - ۱) کاشان ـ بازارچه، میدان، خانه و یخچال
  - ۲) یزد ـ بازارچه، حسینیه، خانه و آبانبار
    - ۳) کرمان ـ حسينيه، مدرسه و آبانبار
    - ۴) بم \_ مسجد، بازار، خانه و زورخانه



- ۹۸ برای کدام مسجد، سه تاریخ ساخت، اظهار شده است؟
- «۵۰ هجری قرن اول، ۱۵۰ هجری قرن دوم و ۲۵۰ هجری قرن سوم»
- ۲) جامع کاشان

۱) جامع عتيق شيراز

۴) تاریخانه دامغان

- ٣) جامع فهرج
- ۹۹ ساختار اولیه معماری مسجد جامع قائن، چند ایوانی و مربوط به چه قرنی (هجری قمری) است؟
  - ۲) یک ایوانی، پنجم

۱) دو ایوانی، ششم

۴) چهار ایوانی، ششم

۳) دو ایوانی، پنجم

- **-۱۰۰** پوشش ایوان کرخه، کدام نوع بوده است؟
- ۲) تاق بندی
- ۱) تاق آهنگ
- ۱۰۱ پلان روبهرو، متعلق به کدام مسجد است؟
  - ١) كلان بخارا
  - ۲) امیر چخماق یزد
  - ۳) بیبی خانم سمرقند
  - ۴) حاج محمد جعفر اصفهان









### ۱۰۲ نقشه روبهرو، متعلق به کدام مورد است؟

- ١) آكروپليس آتن
- ۲) فوروم شهر روم
- ۳) فوروم شهر پمپئی
- ۴) مجموعه یادمانی پرگاموم آسیای صغیر



- ۱) بنای اولیه مسجد جامع یزد
  - ۲) مسجد جامع کاشان
  - ۳) مسجد میرعماد کاشان
  - ۴) بقعه چهلدختران يزد



۱۰۴- مرکز کدام شهر، روی شهری رومی بنا شد و طی قرون متمادی توسط سلاطین عرب و عثمانی دستخوش تغییـر و تحول شد؟

۴) بيتالمقدس

٣) كاظمين

۲) دمشق

۱) قاهره

۱۰۵- تصویر زیر، نمای عمومی کدام شهر تاریخی ایران را نشان میدهد؟



۲) گرگان

۳) همدان

۴) دامغان



۱۰۶ پس از تخریب حصار طهماسبی تهران و تحدید مجدد شهر، کدام نقشه تاریخی، در چه سالی (هجـری قمـری) و توسط چه فردی تهیه شد؟

۲) دارالخلافه ناصری ـ ۱۲۸۵ ـ عبدالغفار

۴) دارالخلافه تهران \_ ۱۲۳۳ \_ برهزین

۱) دارالخلافه تهران \_ ۱۲۵۶ \_ نازکف

۳) دارالخلافه ناصری ـ ۱۲۳۳ ـ کرشیش

852A صفحه ۱۴ مرمت