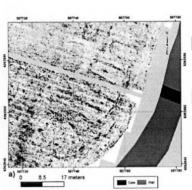

۱۶۰ تصاویر زیر، مربوط به خروجی اولیه و تفسیر ثانویه از قلعهای در سوئد است. از کدام روش برداشت غیرمخرب استفاده

شده است؟

IRT (1

GPR (7

XRD (T

Photogrammetry (\*