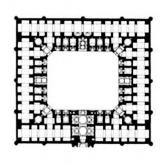

۴) کاروانسرای گنجعلیخان کرمان

۸۶ پلان روبهرو، مربوط به مسجد جامع کدام شهر است؟

۱) نائین

۲) تبریز

۳) گلیایگان

۴) اردستان

۸۷ - سه بنای زیر، به تر تیب از راست به چپ، متعلق به چه کار کردی هستند؟

- ۱) مسجد \_ مدرسه \_ کاروانسرا
- ۲) مسجد \_ سرا در بازار \_ مدرسه
  - ۳) آرامگاه ـ مدرسه ـ مدرسه
  - ۴) خانقاه \_ مسجد \_ مدرسه