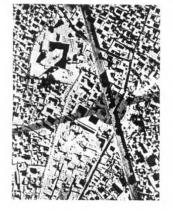

### ۹۴ - تصویر زیر، مربوط به احداث خیابان در مجاورت کدام مسجد تاریخی و در کدام دوره است؟

- ۱) جامع اصفهان ـ دوره پهلوی اول
- ۲) جامع سمنان ـ دوره پهلوی دوم
- ٣) شاه (امام) تهران ـ اواخر دوره قاجار
  - ۴) عتیق شیراز \_ دهه اخیر