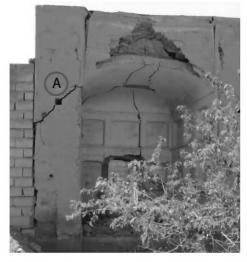

### ۱۳۵ علت ترکخوردگی در ستون روبهرو چیست؟

- ۱) بار سنگین سقف
  - ۲) کمانش ستون
- ۳) رانش ناشی از سقف
- ۴) خروج برآیند نیروها از هسته مرکزی