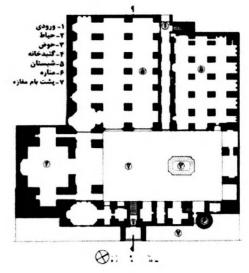

۱) جوزپه زاندر

۴) يائولوزي

- ۳) گالدیری
- ۹۷- تصویر روبهرو، متعلق به کدام شهر تاریخی و شامل چه فضاهایی است؟
  - ۱) کاشان ـ بازارچه، میدان، خانه و یخچال
  - ۲) یزد ـ بازارچه، حسینیه، خانه و آبانبار
    - ۳) کرمان ـ حسينيه، مدرسه و آبانبار
    - ۴) بم \_ مسجد، بازار، خانه و زورخانه