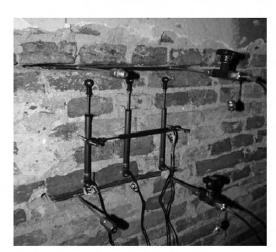

۱) تستهای صوتی و فراصوتی

۴) مغناطیسسنجی

- ۳) آندوسکویی
- ۱۴۰ تصاویر زیر مربوط به سکونتگاههای تاریخی پنهان شده در زیر پوشش سبز هستند. کدام فناوری قادر به تهیه این
  - تصاویر و عبور از لایه سبز است؟



- ۲) LIDAR (لیدار)
- ۳) IRT (حرارتسنجی مادون قرمز)
- ۴) Photogrammetry (فتوگرامتری)



- ۱۴۱- همه موارد از مزایای روش فتوگرامتری محسوب میشوند، بهجز ...............
- ۲) ارائه دادههای متریک از بافت شیء

۱) تجهیزات کمهزینه و قابل حمل

- ۴) ارائه مدلهای سهبعدی در طیف وسیعی از شیء تا شهر
- ۳) وابستگی بهدقت و وضوح دوربین



### ۱۴۲ علت ترکخوردگی در عکس مقابل چیست؟

- ۱) چرخش طولی دیوار سمت راست
- ۲) نشست در ابتدای دیوار تر کخورده
- ۳) نشست در ابتدای دیوار سمت راست
- ۴) چرخش طولی در دیوار ترکخورده

### ۱۴۳ دستگاه نصبشده در دیوار زیر، کدامیک از انواع جک تخت است و کدام مورد را اندازه گیری می کند؟



- ۱) دوگانه \_ وزن مخصوص مصالح دیوار
  - ۲) سهگانه \_ چسبندگی ملاتها
  - ٣) دوگانه \_ مدول الاستيسيته
    - ۴) سه گانه \_ مقاومت برشی



### ۱۴۴ - دلیل ایجاد ترک «A»، در عکس مقابل کدام یک از انواع تنش است؟

- ۱) قائم
- ۲) پیچشی
- ۳) فشاری
- ۴) برشی

۱۴۵- عامل مقاومت طبیعی اندودها و مصالح گلی در بارانهای کوتاهمدت، کدام است؟

- ۲) دافعه بین یونها در آب لایه مضاعف
- ۱) حجیم شدن رس هنگام مرطوب شدن
- ۳) چسبندگی و اتصال ورقههای رس به یکدیگر ۴) یونیزه شدن محیط خاک و حرکت آزادانه یونها

  - ۱۴۶ در روش تاریخ گذاری نوری (OD)، جسم موردنظر باید حاوی چه ترکیبی باشد؟
  - ۴) آلومینات
- ۳) کوار تز
- ۲) کلسیت
- ۱) گچ

852A صفحه ۱۹ مرمت (کد ۲۵۰۵)

۱۴۷- در دیوارهای مرطوب، باد در کدام حالت، چرخه سریع تری از انقباض و انبساط را ایجاد می کند؟

۲) ملایم با رطوبت کم

۱) پرسرعت با رطوبت کم

۴) با سرعت متناوب و رط