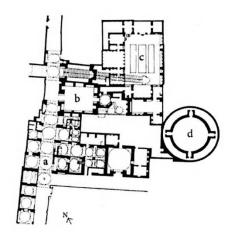

۴) کاروانسرای گنجعلیخان کرمان

۸۶ پلان روبهرو، مربوط به مسجد جامع کدام شهر است؟

۱) نائین

۲) تبریز

۳) گلیایگان

۴) اردستان

۸۷ - سه بنای زیر، به تر تیب از راست به چپ، متعلق به چه کار کردی هستند؟

- ۱) مسجد \_ مدرسه \_ کاروانسرا
- ۲) مسجد \_ سرا در بازار \_ مدرسه
  - ۳) آرامگاه ـ مدرسه ـ مدرسه
  - ۴) خانقاه \_ مسجد \_ مدرسه