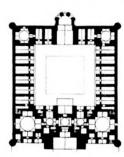

### ۸۲ نقشه روبهرو، به کدام مسجد تعلق دارد و در کجا واقع است؟

- ۱) ابودلف \_ سامرا
- ۲) جامع متوکل ـ سامرا
  - ٣) الازهر \_ قاهره
  - ۴) حاکم \_ قاهره